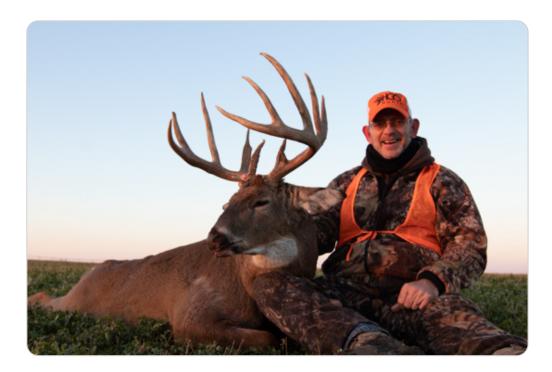

2019/11/15

Time:

 In
 Out

 08:30:00 AM
 05:30:00 PM

| Country :<br>United States                                                  | <b>State :</b><br>Missouri                                                          | <b>City :</b><br>Shelbyville                                                         |
|-----------------------------------------------------------------------------|-------------------------------------------------------------------------------------|--------------------------------------------------------------------------------------|
| County/Township :<br>Shelby                                                 | Hunting Method :<br>Tree Stand                                                      | <b>Big Game Hunted :</b><br>Whitetail Deer                                           |
| Area Hunted :<br>Creek Bottom<br>Mixed Hardwoods<br>Oaks<br>Travel Route    | Food Supply :<br>Acorns<br>Greenbrier                                               | Weather :<br>Partly Cloudy<br>Low: 30<br>High: 45                                    |
| Morning Wind Direction :<br>South<br>Time: 08:30:00 AM<br>Time: 12:29:00 PM | Midday Wind Direction :<br>South West<br>Time: 12:30:00 PM<br>Time: 03:35:00 AM     | Afternoon Wind Direction :<br>South West<br>Time: 03:36:00 PM<br>Time: 05:30:00 PM   |
| Barometric Pressure :<br>Rising<br>Reading (inHg): 30.37                    | Moon Phase :<br>First Quarter Waxing<br>Illumination %: 50                          | Rut Activity :<br>Rut                                                                |
| Number of Scrapes<br>Observed :<br>4                                        | Number Of Rubs Observed :<br>8                                                      | Number of Whitetail Deer<br>Observed :<br>Bucks (2)Does (4)Yearlings<br>(2)          |
| Morning Whitetail Deer<br>Activity :<br>Traveling<br>Time: 08:30:00 AM      | Midday Whitetail Deer Activity :<br>Feeding<br>Traveling<br>Time: 11:15:00 AM       | Afternoon Whitetail Deer<br>Activity :<br>Traveling<br>Grunting<br>Time: 05:20:00 PM |
| Additional Animals<br>Observed :<br>None                                    | Notes :<br>Shot a Monster Buck in Full Rut!                                         | Number Of Points :<br>Left Side (7)Right Side<br>(6)Boone & Crockett Score<br>(187)  |
| Outside Spread :<br>(22)                                                    | Base Circumference :<br>(8)                                                         | Main Beam Length (Left) :<br>(26)<br>Main Beam Length<br>(Right):(25)                |
| Live Weight :<br>230                                                        | Field Dressed :<br>175                                                              | <b>Age :</b><br>3.5                                                                  |
| Method Of Harvest :<br>Riffle                                               | <b>Special Notes :</b><br>Biggest Buck Harvested to date!<br>he scored 187 Typical. | Name Of Stand :<br>Creek Bottom Stand                                                |